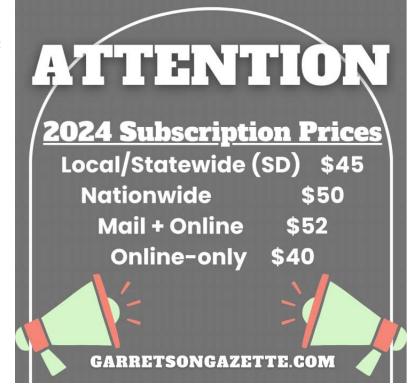

**Submit an Event for the Community Calendar** info@garretsongazette.com or call (605) 594-2006

Conferences

2:00 PM - Parent/Teacher

6:00 PM